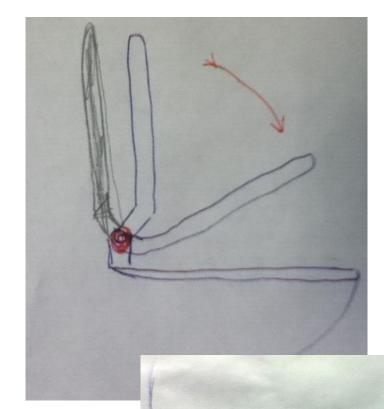

## It all began with Denis who used to work in shopping centres

My seat combines

soft close & delayed self lifting
without electricity or external fittings,
It is still small (no counter-weight)
and reasonably simple

## Thanking you

loopal elevates toilet image !

web: loopal.weebly.com

Two hinges

positioned on a slightly bended axis with

2 different torsion springs

hinge: