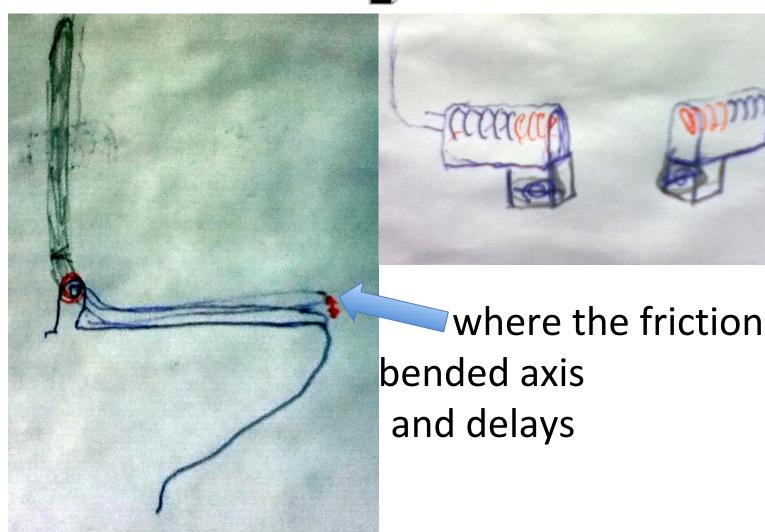

## It all began with Denis who used to work in shopping centres

My seat combines

soft close & delayed self lifting
without electricity or external fittings,
It is still small (no counter-weight)
and reasonably simple

## Thanking you

loopal elevates toilet image !

web: loopal.weebly.com

Two hinges

positioned on a slightly bended axis with

2 different torsion springs

hinge: