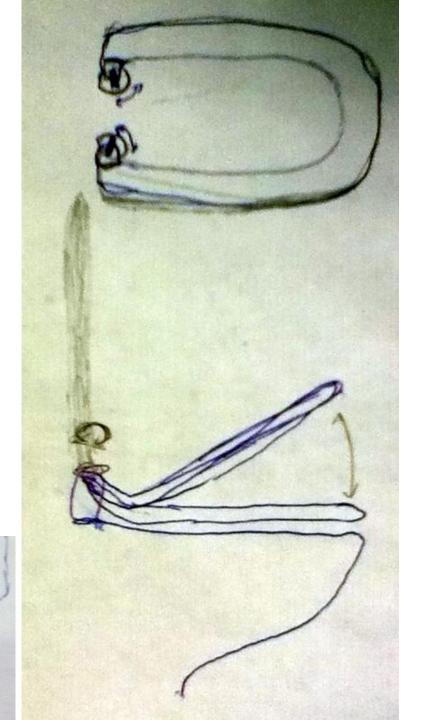

## It all began with Denis who used to work in shopping centres

My seat combines

soft close & delayed self lifting
without electricity or external fittings,
It is still small (no counter-weight)
and reasonably simple

## Thanking you

loopal elevates toilet image !

web: loopal.weebly.com

Two hinges

positioned on a slightly bended axis with

2 different torsion springs

hinge: