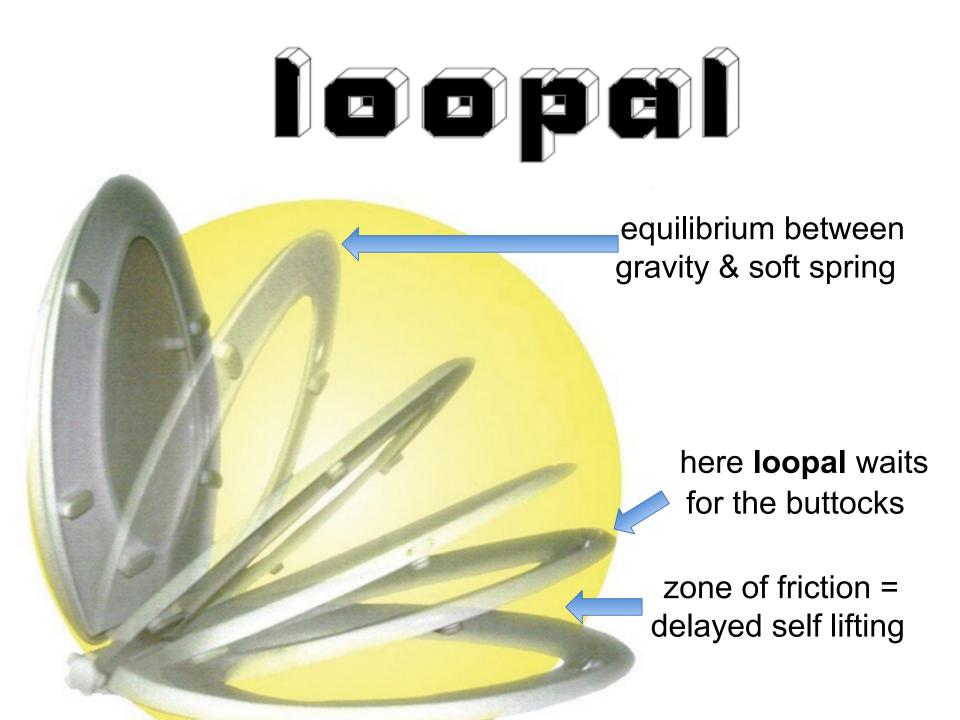

## It all began with Denis who used to work in shopping centres

My seat combines

soft close & delayed self lifting
without electricity or external fittings,
It is still small (no counter-weight)
and reasonably simple

## Thanking you

loopal elevates toilet image !

web: loopal.weebly.com

Two hinges

positioned on a slightly bended axis with

2 different torsion springs

hinge: