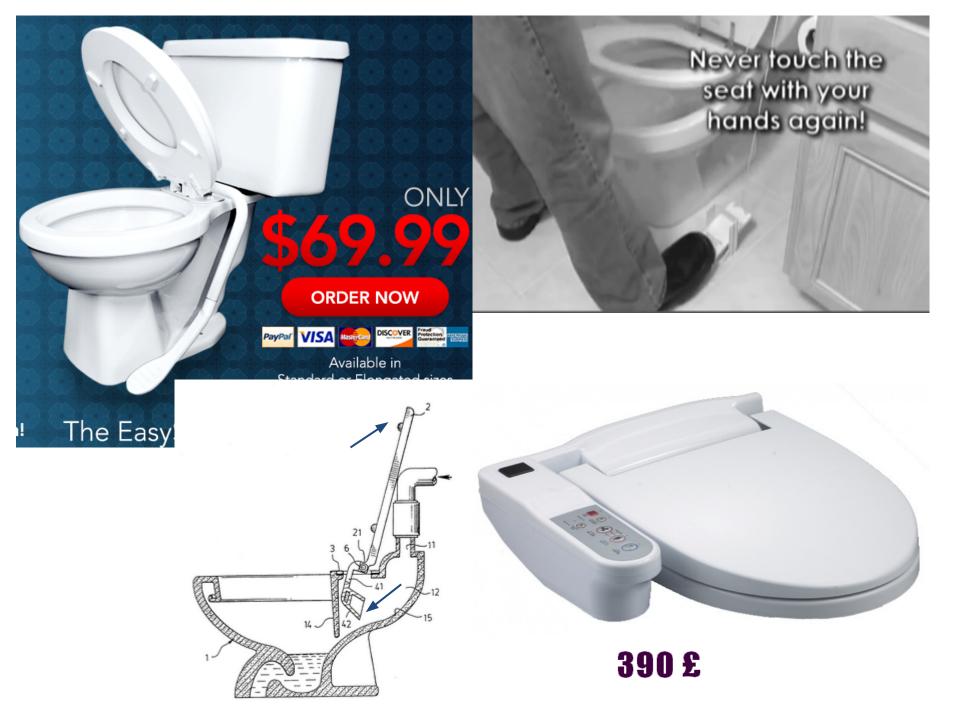

## Elite toilet seat lifter

The most frustrating thing in life could be a filthy toilet seat

Problems with touching the toilet seats? you are not alone..

..oh those 5h of life lost in pointless lifting of the toilet seat.

## It all began with Denis who used to work in shopping centres

My seat combines

soft close & delayed self lifting
without electricity or external fittings,
It is still small (no counter-weight)
and reasonably simple